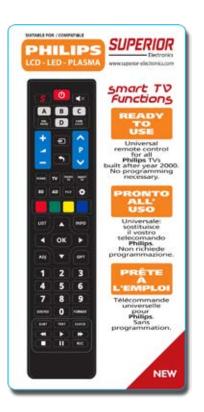

## SUPERIOR REPLACEMENT RC for Philips TVs

CODE: SUP034 BARCODE: 8054242080346 TYPE: Universal Ready-to-Use Remote Control. ITEM: Replacement universal RC for Philips Tvs - 57 Keys DESCRIPTION: Universal remote control for all Philips TVs produced after year 2000. Ready to use, no programming necessary. 4 All standard & advanced functions and keys of your original remote control are included. Soft large keyboard.

- EXTRA 4 different memory banks will turn FEATURES: your new remote control immediately suitable for any Philips Tv produced after year 2000.
  - SETUP: Ready to use, just place the batteries, select the memory and use it with your Philips Tv.
- BATTERIES: 2x1,5V AAA (not included)