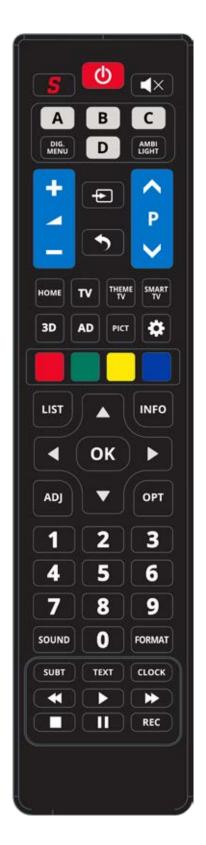

## SUPERIOR REPLACEMENT RC for Philips TVs

CODE: SUP034 BARCODE: 8054242080346 TYPE: Universal Ready-to-Use Remote Control. ITEM: Replacement universal RC for Philips Tvs - 57 Keys DESCRIPTION: Universal remote control for all Philips TVs produced after year 2000. Ready to use, no programming necessary. 4 All standard & advanced functions and keys of your original remote control are included. Soft large keyboard.

- EXTRA 4 different memory banks will turn FEATURES: your new remote control immediately suitable for any Philips Tv produced after year 2000.
  - SETUP: Ready to use, just place the batteries, select the memory and use it with your Philips Tv.
- BATTERIES: 2x1,5V AAA (not included)